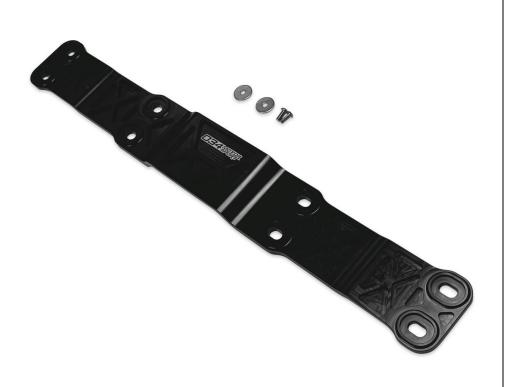

034Motorsport's X-Clear driveshaft tunnel brace is designed to substantially increase rigidity over the factory unit, while adding additional clearance for aftermarket exhaust components.

### **Supplied Parts:**

- 034 X-Clear Driveshaft Tunnel Brace
- (2x) M6x14mm Bolts
- (2x) M6x25mm Washers