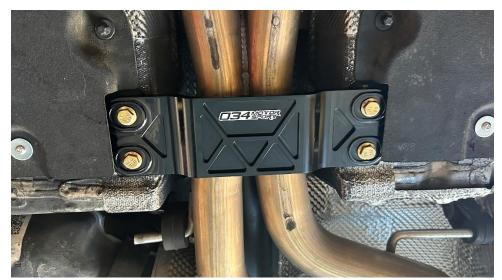

034Motorsport's X-Clear driveshaft tunnel brace is designed to substantially increase rigidity over the factory unit, while adding additional clearance for aftermarket exhaust components.

## Step 6

Reusing the stock hardware, install the 034 X-Clear.

Using a 10mm socket, reinstall the bellypan hardware.

**Step 8**Reinstall the push-clips for the bellypan.

Step 9
Using a 4mm Allen, secure the bellypan to the X-Clear with the provided hardware.

Step 10

Stand back and appreciate all the rigidity and exhaust pipe clearance you now have.

**Step 11**Lower the car back down and enjoy!