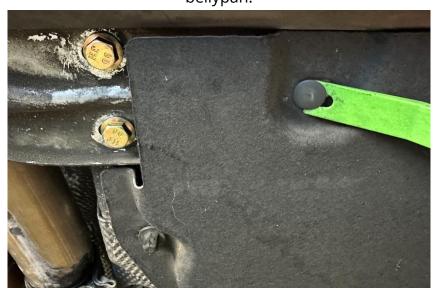

## Step 6

Reusing the stock hardware, install the 034 X-Clear.

Using a 10mm socket, reinstall the bellypan hardware.

**Step 8**Reinstall the push-clips for the bellypan.

Step 9
Using a 4mm Allen, secure the bellypan to the X-Clear with the provided hardware.