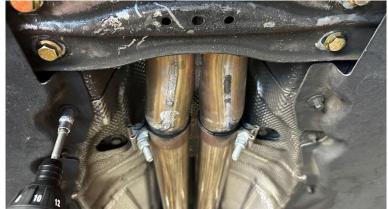

## Step 4

Using an M10 Triple-square, remove the factory hardware securing the chassis brace to the chassis.

(Non-OE hardware shown in picture)

**Step 5**Remove the factory chassis brace.