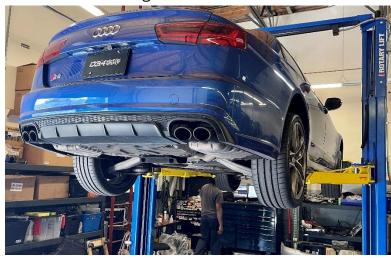

# Step 1

Lift the car to gain access to the underside.

Step 2
Using a 10mm socket, remove the bellypan hardware near the factory chassis brace.

Step 3
Using a trim removal tool, remove the push-clips from the bellypan.