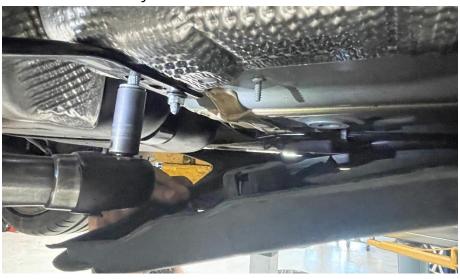

### Step 1

Lift the car to gain access to the underside.

Step 2

Using a 10mm socket, loosen the hardware for the belly pan, near the factory chassis brace.

Step 3

Using a 12mm socket, remove the hardware securing the factory chassis brace to the chassis.

Step 4

Remove the factory chassis brace.

**Step 5**Install the 034 X-Clear chassis brace.

Step 6
Using a 12mm socket, reinstall the hardware securing the factory chassis brace to the chassis.

**Step 7**Torque the hardware to **20Nm.** 