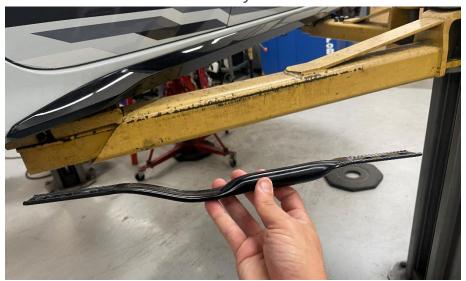

The X-Clear Driveshaft Tunnel Brace is designed to increase clearance for aftermarket exhausts by replacing the shallow-fitting OEM tunnel brace. This allows for a larger diameter exhaust to be installed without causing excessive rattling or vibration.

### **Supplied Parts:**

- 034 Driveshaft tunnel brace
- (4x) M8 nuts