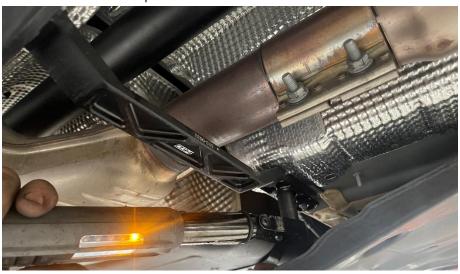

Step 4

Remove the factory chassis brace.

**Step 5**Install the 034 X-Clear chassis brace.

Step 6
Using a 12mm socket, reinstall the hardware securing the factory chassis brace to the chassis.

**Step 7**Torque the hardware to **20Nm.** 

# Step 9

Stand back and appreciate all the rigidity and exhaust pipe clearance you now have.

**Step 10**Lower the car back down and enjoy!