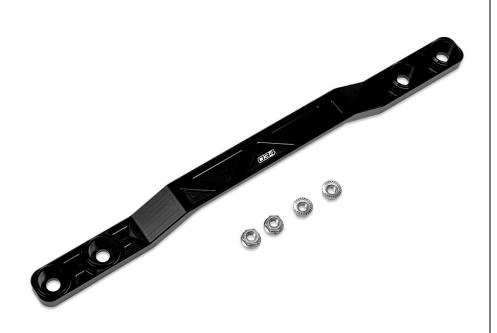

The X-Clear Driveshaft Tunnel Brace is designed to increase clearance for aftermarket exhausts by replacing the shallow-fitting OEM tunnel brace. This allows for a larger diameter exhaust to be installed without causing excessive rattling or vibration.

### **Supplied Parts:**

- 034 Driveshaft tunnel brace
- (4x) M8 nuts