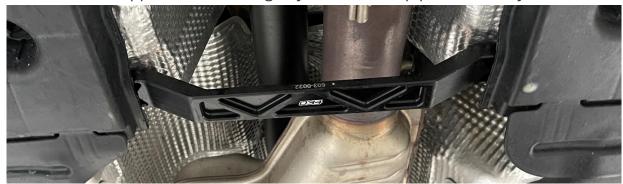

The X-Clear Driveshaft Tunnel Brace is designed to increase clearance for aftermarket exhausts by replacing the shallow-fitting OEM tunnel brace. This allows for a larger diameter exhaust to be installed without causing excessive rattling or vibration.

### **Supplied Parts:**

- 034 Driveshaft tunnel brace
- (4x) M8 nuts

Step 4

Remove the factory chassis brace.

**Step 5**Install the 034 X-Clear chassis brace.

Step 6
Using a 12mm socket, reinstall the hardware securing the factory chassis brace to the chassis.

**Step 7**Torque the hardware to **20Nm.** 