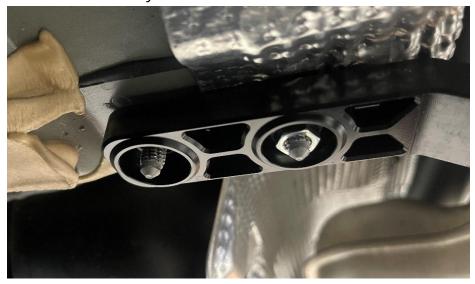

Step 4

Remove the factory chassis brace.

**Step 5**Install the 034 X-Clear chassis brace.

Step 6
Using a 12mm socket, reinstall the hardware securing the factory chassis brace to the chassis.

**Step 7**Torque the hardware to **20Nm.** 