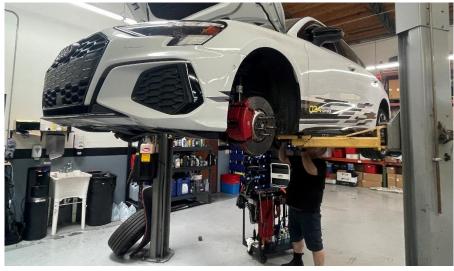

### Step 1

Lift the car to gain access to the underside.

Step 2

Using a 10mm socket, loosen the hardware for the belly pan, near the factory chassis brace.

Step 3

Using a 12mm socket, remove the hardware securing the factory chassis brace to the chassis.