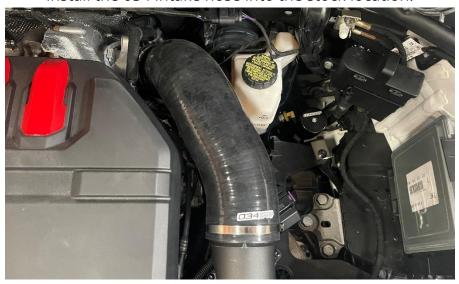

## HOSE, SILICONE, INTAKE, 8Y AUDI S3/ MK8 VW GOLF R

**Step 5** Extract the intake hose from the engine bay.

**Step 6** Install the 034 intake hose into the stock location.

Step 7

Using a flathead screwdriver, secure the intake hose to the airbox and turbo inlet with the provided hose clamps.