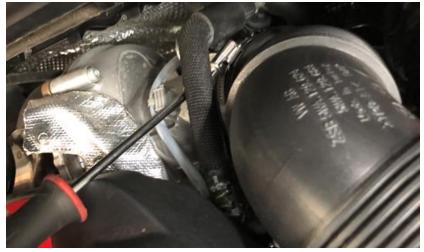

### Step 9

Using a flathead screwdriver, secure the turbo recirculation adapter to the intake hose with the provided hose clamp.

**Step 10** Close your hood.

**Step 11** You're done. Enjoy!