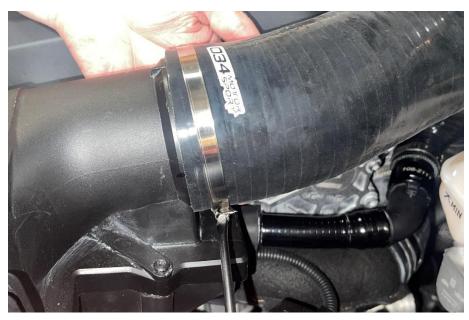

# Step 2

Use the channel-lock pliers to loosen and move the spring clamp connecting the intake hose to the airbox.

### Step 3

Using a flathead screwdriver, loosen and move the hose clamp connecting the intake hose to the turbo inlet.

**Step 4** Squeeze the tabs on the turbo recirculation adapter to release it from the airbox.