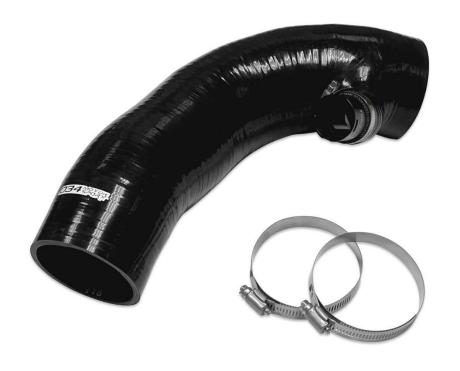

# **034** Meter

034Motorsport's upgraded air intake hose is designed to replace the restrictive corrugated factory unit and features a larger cross-sectional area with smooth internal walls for higher flow and increased performance. This durable, high quality silicone hose was modeled directly off the factory part to ensure perfect fit and finish, and extensively tested at 034Motorsport. In addition to cloth reinforcement, this hose features stainless steel wire reinforcement to prevent collapse under vacuum.

#### **Supplied Parts:**

- 034Motorsport Intake Hose
- 034Motorsport Turbo Recirculation Adapter
- (2x) 90mm Hose Clamps
- 40mm Hose Clamp