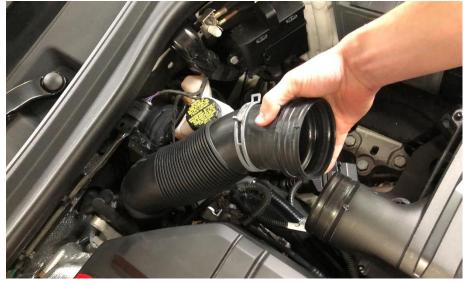

## HOSE, SILICONE, INTAKE, 8Y AUDI S3/ MK8 VW GOLF R

**Step 5** Extract the intake hose from the engine bay.

**Step 6** Install the 034 intake hose into the stock location.

Step 7

Using a flathead screwdriver, secure the intake hose to the airbox and turbo inlet with the provided hose clamps.