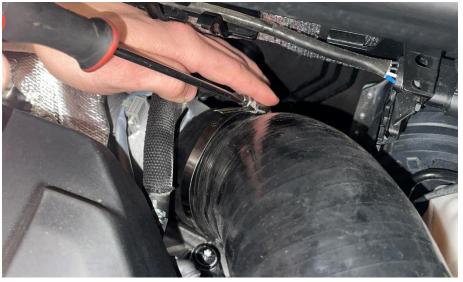

### Step 9

Using a flathead screwdriver, secure the turbo recirculation adapter to the intake hose with the provided hose clamp.

**Step 10** Close your hood.

**Step 11** You're done. Enjoy!