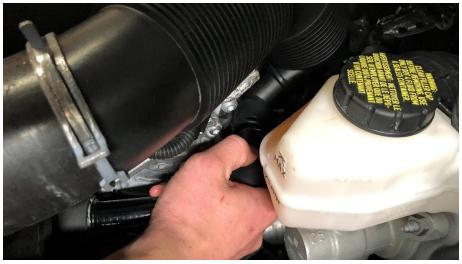

### Step 3

Using a flathead screwdriver, loosen and move the hose clamp connecting the intake hose to the turbo inlet.

**Step 4** Squeeze the tabs on the turbo recirculation adapter to release it from the airbox.