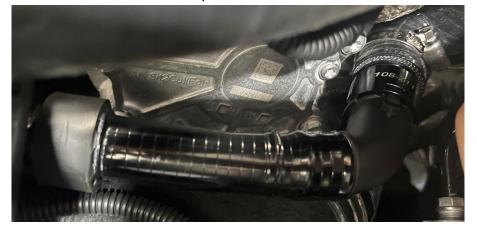

### Step 3

Using a flathead screwdriver, loosen and move the hose clamp connecting the intake hose to the turbo inlet.

**Step 4** Squeeze the tabs on the turbo recirculation adapter to release it from the airbox.