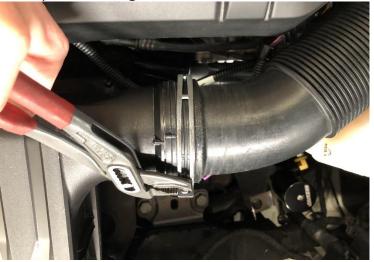

# Step 2

Use the channel-lock pliers to loosen and move the spring clamp connecting the intake hose to the airbox.

### Step 3

Using a flathead screwdriver, loosen and move the hose clamp connecting the intake hose to the turbo inlet.

**Step 4** Squeeze the tabs on the turbo recirculation adapter to release it from the airbox.