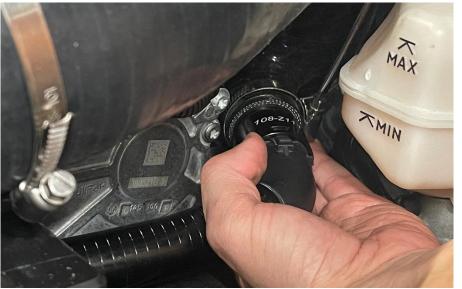

# HOSE, SILICONE, INTAKE, 8Y AUDI S3/ MK8 VW GOLF R

**Step 8** Push the turbo recirculation adapter into the airbox provision.

### Step 9

Using a flathead screwdriver, secure the turbo recirculation adapter to the intake hose with the provided hose clamp.

**Step 10** Close your hood.

**Step 11** You're done. Enjoy!