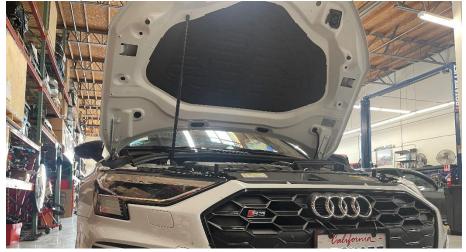

ately 1 hour to complete.

#### **Supplied Parts:**

- 034Motorsport Intake Hose
- 034Motorsport Turbo Recirculation Adapter
- (2x) 90mm Hose Clamps
- 40mm Hose Clamp

#### **Tools Needed:**

- Channel-lock Pliers
- Flathead Screwdriver

### Getting Started

Confirm you have received all the parts included with your purchase by reading the complete guide, if there are missing components,

### About This Guide

This Install Guide documents the installation process on an 8Y Audi S3. There may be minor differences depending on specific vehicle, market, options, etc.

# \*Be sure to clean out any intake related components to remove any possible contaminants.



### HOSE, SILICONE, INTAKE, 8Y AUDI S3/ MK8 VW GOLF R



# <u>Install Steps</u>

Step 1

Open your hood to access the intake system.



# Step 2

Use the channel-lock pliers to loosen and move the spring clamp connecting the intake hose to the airbox.



### Step 3

Using a flathead screwdriver, loosen and move the hose clamp connecting the intake hose to the turbo inlet.



**Step 4** Squeeze the tabs on the turbo recirculation adapter to release it from the airbox.





# Install Guide

## HOSE, SILICONE, INTAKE, 8Y AUDI S3/ MK8 VW GOLF R

**Step 5** Extract the intake hose from the engine bay.



**Step 6** Install the 034 intake hose into the stock location.



Step 7

Using a flathead screwdriver, secure the intake hose to the airbox and turbo inlet with the provided hose clamps.







# Install Guide

# HOSE, SILICONE, INTAKE, 8Y AUDI S3/ MK8 VW GOLF R

**Step 8** Push the turbo recirculation adapter into the airb